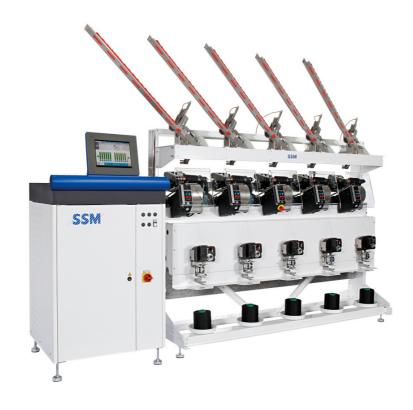

## **SSM TK2-20 CT**

Special focus lies on the SSM *X-Series*: the machines (TWX-W/D, PWX-W and PSX-W/D) are the most economized winding solution, reduced to the max yet maintaining highest flexibility for any cost efficient winding application. Another eye catcher will be the SSM XENO – a modular platform covering all dye package winding, rewinding and doubling applications with three leading SSM winding technologies – as well as the well-known Sewing Thread Finish Winding machine TK2-20 CT for Cones.