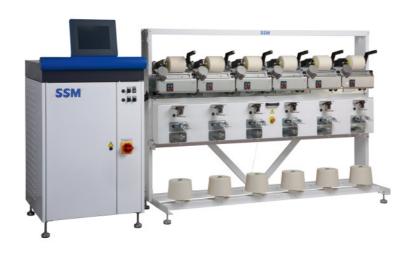

## **SSM TWX-W**

Special focus lies on the SSM *X-Series*: the machines (TWX-W/D, PWX-W and PSX-W/D) are the most economized winding solution, reduced to the max yet maintaining highest flexibility for any cost efficient winding application. Another eye catcher will be the SSM XENO – a modular platform covering all dye package winding, rewinding and doubling applications with three leading SSM winding technologies – as well as the well-known Sewing Thread Finish Winding machine TK2-20 CT for Cones.